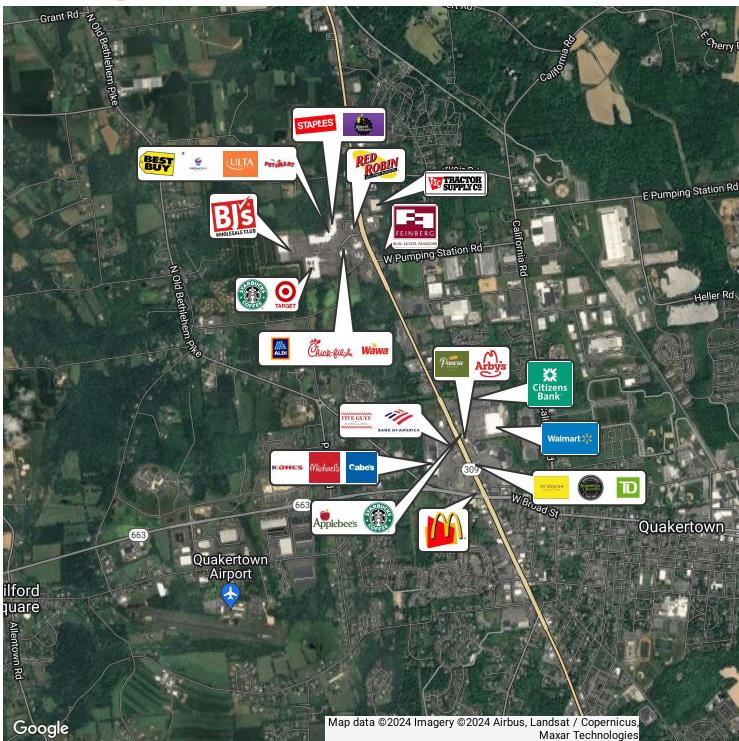

### **Retailer Map**

CINDY MCDONNELL FEINBERG CASEY KELLER cfeinberg@feinbergrea.com Cell: 610.360.9733 Direct: 610.709.6233

625 North West End Blvd, Quakertown, PA 18951

**DEVELOPMENT:** Across the street from a vibrant shopping center that includes a Wawa and Target.

> 5 minutes from St. Luke's Upper Bucks Campus, great location for medical office.

CINDY MCDONNELL FEINBERG CASEY KELLER cfeinberg@feinbergrea.com Cell: 610.360.9733 2 Direct: 610.709.6233