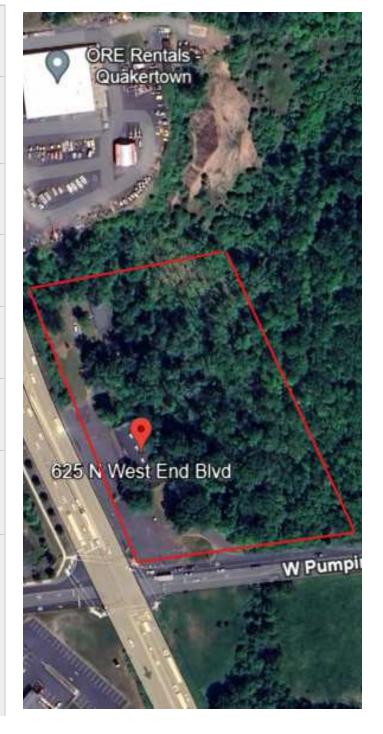

### **Location Maps**

CINDY MCDONNELL FEINBERG CASEY KELLER cfeinberg@feinbergrea.com Cell: 610.360.9733 Direct: 610.709.6233

625 North West End Blvd, Quakertown, PA 18951

**ROAD ACCESS:** 600 ft of frontage on Route 309 300 ft of frontage on W. Pumping Station Rd

> Plans for a retail center to be developed on corner parcel across from site on W. Pumping Station Road.

LOCAL