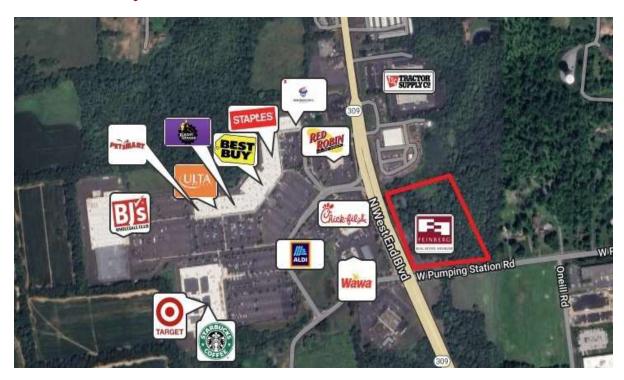

### **Retailer Map**

CINDY MCDONNELL FEINBERG CASEY KELLER cfeinberg@feinbergrea.com Cell: 610.360.9733 Direct: 610.709.6233

625 North West End Blvd, Quakertown, PA 18951

**DEVELOPMENT:** Across the street from a vibrant shopping center that includes a Wawa and Target.

> 5 minutes from St. Luke's Upper Bucks Campus, great location for medical office.

CINDY MCDONNELL FEINBERG CASEY KELLER cfeinberg@feinbergrea.com Cell: 610.360.9733 2 Direct: 610.709.6233

**ROAD ACCESS:** 600 ft of frontage on Route 309 300 ft of frontage on W. Pumping Station Rd

> Plans for a retail center to be developed on corner parcel across from site on W. Pumping Station Road.

LOCAL