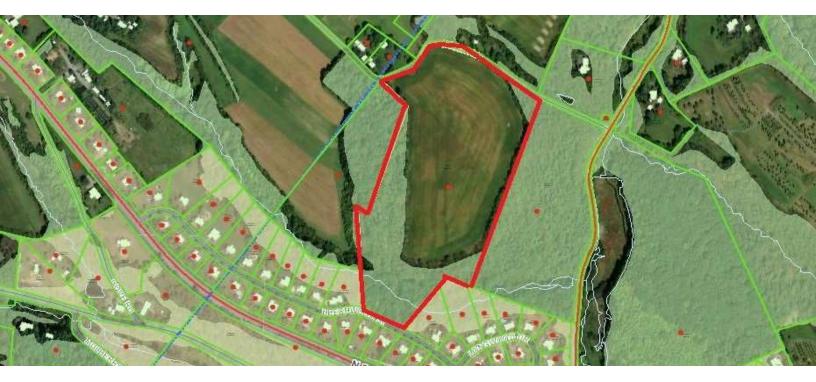

#### **Executive Summary**

| SALE PRICE:      | \$1,500,000                                            |
|------------------|--------------------------------------------------------|
| TOTAL ACERAGE:   | 33.43 Acres                                            |
| PARCEL NUMBER:   | 545760144254 1                                         |
| TOWNSHIP:        | Upper Macungie Township<br>Lehigh County, Pennsylvania |
| SCHOOL DISTRICT: | Parkland School District                               |
| ZONING:          | RU3 - Rural 3 District                                 |

#### **PROPERTY OVERVIEW**

Feinberg Real Estate Advisors, LLC is pleased to present this residential development opportunity located in Upper Macungie Township, Parkland School District. This expansive property, with a zoning classification of RU3, offers a beautiful location for a highend residential development.

#### **PROPERTY FEATURES**

- Zoning allows for single-family detached dwellings with a three acre minimum lot size
- Water nearby on Beechwood Street capacity needs to be determined
- Contacts for water and sewer Lehigh County Authority & Upper Macungie Authority
- Rare upscale residential development opportunity
- Variety of recreational areas nearby
- Currently farmed for corn and soy

### **Property Details**

| STREET<br>ADDRESS:                | 2246 North Lane                                                                                                                                                                 |
|-----------------------------------|---------------------------------------------------------------------------------------------------------------------------------------------------------------------------------|
| CITY, STATE,<br>ZIP:              | Orefield, PA 18069                                                                                                                                                              |
| APN:                              | 545760144254                                                                                                                                                                    |
| ZONING:                           | RU3                                                                                                                                                                             |
| SCHOOL<br>District:               | Parkland School District                                                                                                                                                        |
| CURRENT<br>Tax<br>Structure:      | Act 319, Preferential<br>Land Act                                                                                                                                               |
| PUBLIC<br>Roads<br>Nearby:        | Route 100, Haasadahl Road, Claussville Road                                                                                                                                     |
| PERMITED<br>USES:                 | Residential plant nursery, target range, place of<br>worship, nature preserve, township uses,<br>publicly owned recreation, community center,<br>library, cemetery, golf course |
| PERMITTED<br>Residential<br>USES: | Single-family detached zoning including<br>manufactured mobile homes and group home                                                                                             |