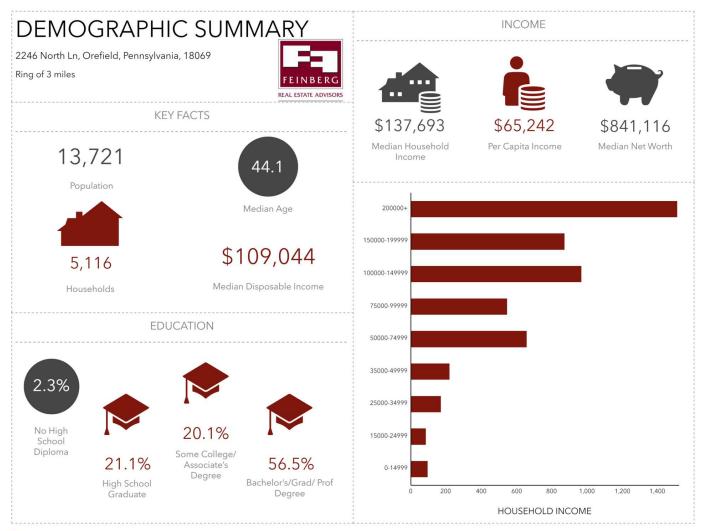

# **Demographics**

Source: This infographic contains data provided by Esri (2024, 2029). © 2024 Esri

|   | CASEY KELLER            |
|---|-------------------------|
|   | ckeller@feinbergrea.com |
|   | Cell: 484.226.8081      |
| 5 | Direct: 610.709.6232    |