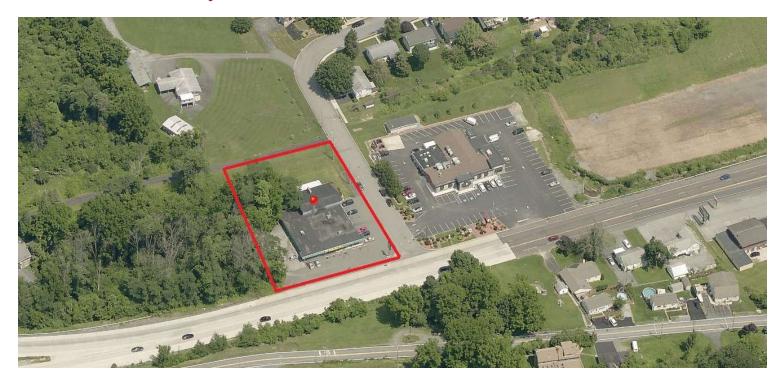

PROPERTY OVERVIEW

Introducing an exceptional opportunity for a owner operator to purchase this vacant 11,150 SF free-standing, single story building, strategically located right off US-222 in Shillington. This property, zoned HC, in a prime location holds immense potential for a wide range of business and retail ventures. A 3 bedroom, 2,150 SF residential unit is attached to the rear of the building and is currently leased. This property is being sold AS IS WHERE IS.

#### **PROPERTY FEATURES**

- Highly visible location on Lancaster Pike
- Ample parking that surrounds the retail building for customer convenience
- Versatile space conducive to various business/retail ventures
- Last commercial building before entering the 222 bypass giving it high exposure and easy driving access to the region
- Favorable zoning for medical, retail, auto dealership and service, restaurants, day care center, and much more
- 3 miles from downtown Reading, PA

### **Property Details**

ADDRESS: 2500 Lancaster Pike, Shillington, PA 19607

**PROPERTY TYPE:** Commercial

APN: 39438512869585

**COUNTY: Berks County** 

**MUNICIPALITY:** Cumru Township

LOT SIZE: 1.2 acres backing up to lush green hills