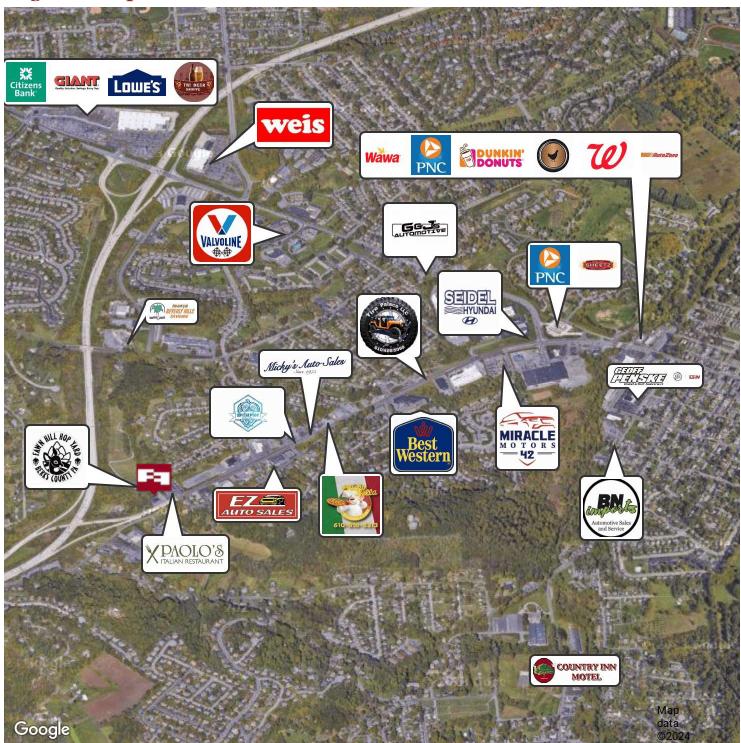

#### **Location Maps**

CINDY MCDONNELL FEINBERG CASEY KELLER cfeinberg@feinbergrea.com Cell: 610.360.9733 Direct: 610.709.6233

2500 Lancaster Pike, Shillington, PA 19607