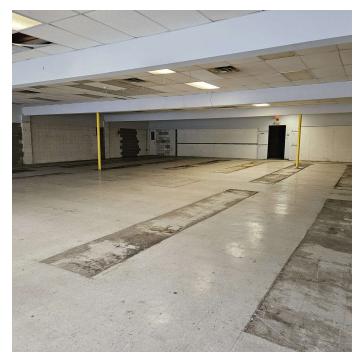

PROPERTY OVERVIEW

Introducing an exceptional opportunity for a owner operator to purchase this vacant 11,150 SF free-standing, single story building, strategically located right off US-222 in Shillington. This property, zoned HC, in a prime location holds immense potential for a wide range of business and retail ventures. A 3 bedroom, 2,150 SF residential unit is attached to the rear of the building and is currently leased. This property is being sold AS IS WHERE IS.

#### **PROPERTY FEATURES**

- Highly visible location on Lancaster Pike
- Ample parking that surrounds the retail building for customer convenience
- Versatile space conducive to various business/retail ventures
- Last commercial building before entering the 222 bypass giving it high exposure and easy driving access to the region
- Favorable zoning for medical, retail, auto dealership and service, restaurants, day care center, and much more
- 3 miles from downtown Reading, PA