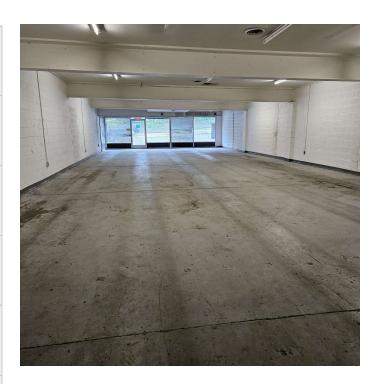

PROPERTY OVERVIEW

Introducing an exceptional opportunity for a owner operator to purchase this vacant 11,150 SF free-standing, single story building, strategically located right off US-222 in Shillington. This property, zoned HC, in a prime location holds immense potential for a wide range of business and retail ventures. A 3 bedroom, 2,150 SF residential unit is attached to the rear of the building and is currently leased. This property is being sold AS IS WHERE IS.

#### **PROPERTY FEATURES**

- Highly visible location on Lancaster Pike
- Ample parking that surrounds the retail building for customer convenience
- Versatile space conducive to various business/retail ventures
- Last commercial building before entering the 222 bypass giving it high exposure and easy driving access to the region
- Favorable zoning for medical, retail, auto dealership and service, restaurants, day care center, and much more
- 3 miles from downtown Reading, PA