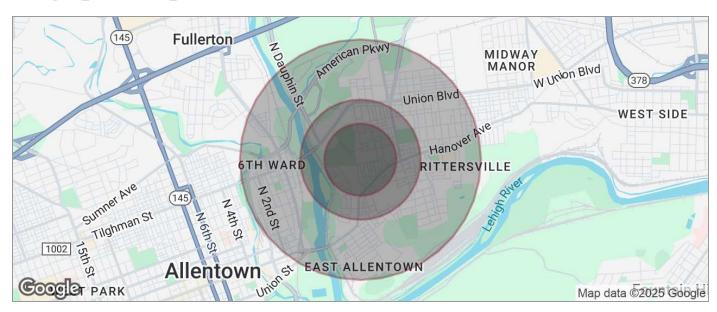

## **Demographics Map**

| POPULATION                                       | 0.3 MILES                                 | 0.5 MILES                                 | 1 MILE                            |
|--------------------------------------------------|-------------------------------------------|-------------------------------------------|-----------------------------------|
| TOTAL POPULATION                                 | 853                                       | 4,395                                     | 18,622                            |
| MEDIAN AGE                                       | 39                                        | 37                                        | 37                                |
| MEDIAN AGE (MALE)                                | 37                                        | 36                                        | 36                                |
| MEDIAN AGE (FEMALE)                              | 40                                        | 39                                        | 38                                |
| HOUSEHOLDS & INCOME                              | 0.3 MILES                                 | 0.5 MILES                                 | 1 MILE                            |
| TOTAL HOUSEHOLDS                                 | 302                                       | 1,544                                     | 6,529                             |
| # OF PERSONS PER HH                              | 2.8                                       | 2.8                                       | 2.9                               |
| AVERAGE HH INCOME                                | \$68,527                                  | \$61,135                                  | \$60,894                          |
| AVERAGE HOUSE VALUE                              | \$196,763                                 | \$211,262                                 | \$212,460                         |
| THE IN THE PROOF WALDE                           | Ψ190,703                                  | Ψ=11,=0=                                  | Ψ=1=,400                          |
| RACE                                             | 0.3 MILES                                 | 0.5 MILES                                 | 1 MILE                            |
|                                                  |                                           |                                           |                                   |
| RACE                                             | 0.3 MILES                                 | 0.5 MILES                                 | 1 MILE                            |
| RACE % WHITE                                     | 0.3 MILES<br>34.3%                        | 0.5 MILES<br>34.2%                        | 1 MILE<br>34.3%                   |
| RACE % WHITE % BLACK                             | 0.3 MILES<br>34.3%<br>13.1%               | 0.5 MILES<br>34.2%<br>12.3%               | 1 MILE<br>34·3%<br>12.5%          |
| RACE % WHITE % BLACK % ASIAN                     | 0.3 MILES<br>34.3%<br>13.1%<br>2.2%       | 0.5 MILES<br>34.2%<br>12.3%<br>1.6%       | 1 MILE<br>34.3%<br>12.5%<br>1.1%  |
| RACE % WHITE % BLACK % ASIAN % HAWAIIAN          | 0.3 MILES  34.3%  13.1%  2.2%  0.0%       | 0.5 MILES 34.2% 12.3% 1.6% 0.1%           | 1 MILE 34.3% 12.5% 1.1% 0.1%      |
| RACE % WHITE % BLACK % ASIAN % HAWAIIAN % INDIAN | 0.3 MILES  34.3%  13.1%  2.2%  0.0%  1.1% | 0.5 MILES  34.2%  12.3%  1.6%  0.1%  1.3% | 1 MILE 34.3% 12.5% 1.1% 0.1% 1.1% |

<sup>\*</sup> Demographic data derived from 2020 ACS - US Census

CASEY KELLER ckeller@feinbergrea.com Cell: 484.226.8081 Direct: 610.709.6232