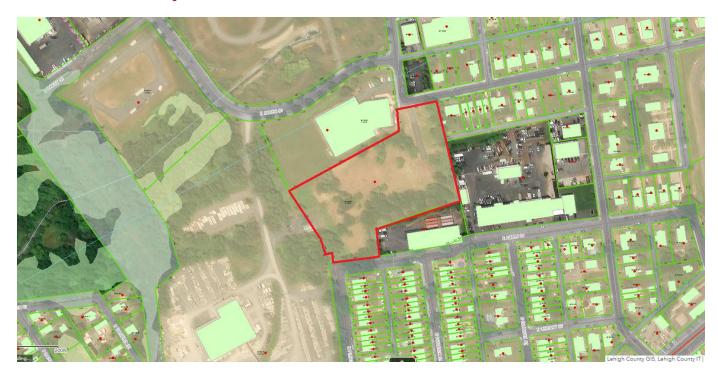

# Land Available for Development - 3.78 Acres

626 -634 East Tilghman Street, Allentown, PA 18109

#### PROPERTY OVERVIEW

Vacant land available in the City of Allentown. The 3.78 acre parcel has been cleared of trees has a 150' construction entrance and is ready for development. Approved uses include manufacturing, logistic center, warehouse (50,000 SF), recycling facility, industrial equipment sales, outdoor storage, self storage facility, research & development, laboratory and many other industrial uses.

#### **PROPERTY FEATURES**

- Easy Access to Lehigh Valley Locations
- Public Water & Sewer
- Rare Development Opportunity
- Close proximity to Lehigh Valley Iron Pigs Baseball Stadium
- Possible Solar Farm Development
- Easy Access to Route 22, PA Turnpike and I-78
- Close to Restaurants, Services and Entertainment
- Well Maintained Parcel